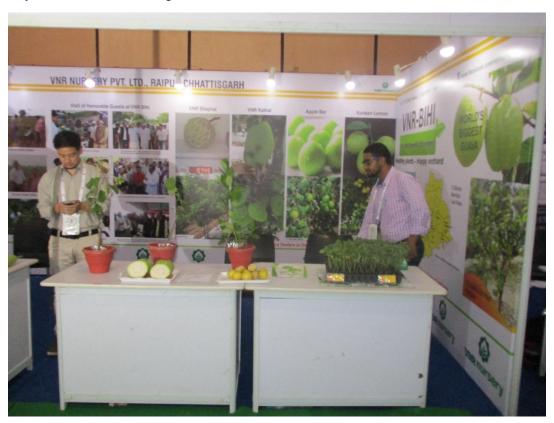

Annexure 4

No. of Days spend in Field Visits.

No. of State = 8

No. of Orchard Visited= 136

Days Required = 45\*2=91

Days involved in Travelling = 15

Plate 1. - An introduction of new varieties in exhibitions.