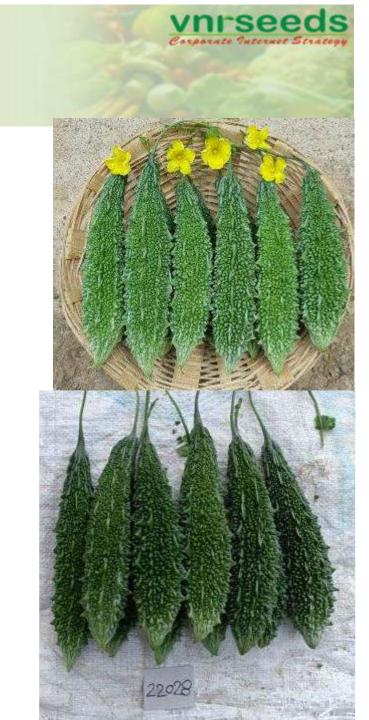

# 22028

#### **USPs**

- > Early with High yield potential
- ➤ Early Bulker
- > Attractive DG, straight fruits with good uniformity,
- Sharp spines with flexibility
- Moderate tolerance to Virus and foliar disease

Sowing window: Oct-Nov and Feb-March

**Targeted Geography-** UP

**Targeted segment/Check**: Aakash, Aryan/Med long hybrids

**Advisory**: Avoid long transportation area's