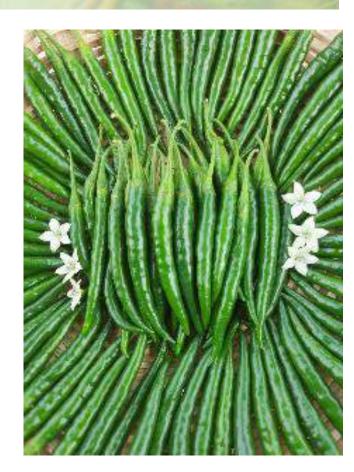

### USPs

- Early hybrid
- Good yielder
- > DG, high Tuffness with high Pungency
- ➤ Length around 9-10 cm with Dia of 0.9-1 cm
- Moderately tolerance to LCV in DS sowing window
- Sowing window— Oct- Nov and 2<sup>nd</sup> May-June
- Targeted Geography- WUP for DS and EUP for WS while best suited window is DS (Oct –Nov)
- Targeted Segment

  DG med thin like- Pride, 60-13
- Advisory— Avoid high virus pressure area like early sowing window of EUP