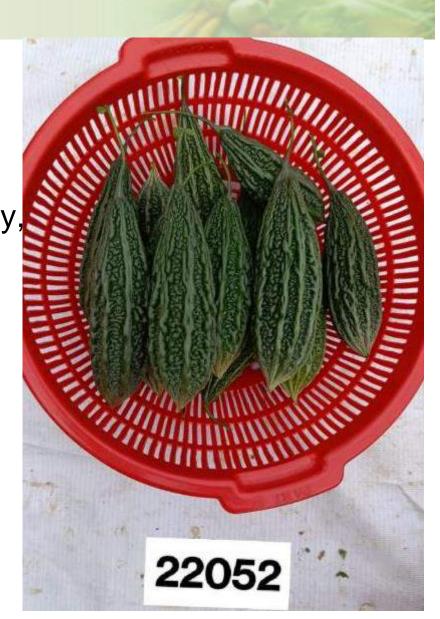

### **USPs**

- Early with High yield potential
- ➤ Early Bulker
- > Attractive DG, glossy smooth fruits with good uniformity,
- Moderate Heat wave tolerance
- > Fruit quality is very good.

Sowing window: Oct-Nov and May-July

**Targeted Geography-** UP,PB,HR

Targeted segment/Check: Raja 22/Med long hybrids

**Advisory**: Use good fertigation after 7-8 pickings for longevity,

Also avoid high Foliar disease prone area