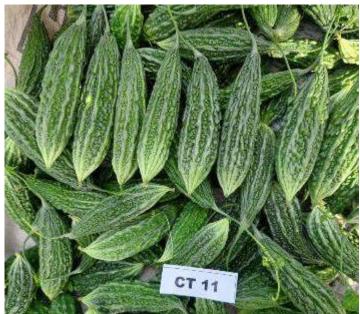

### **USPs**

- Early with High yield potential
- ➤ Early Bulker
- > Attractive DG, glossy smooth fruits with good uniformity,
- Moderate Heat wave tolerance
- > Fruit quality is very good.

Sowing window: Oct-Nov and May-July

**Targeted Geography-** UP,PB,HR

Targeted segment/Check: Raja 22/Med long hybrids

**Advisory**: Use good fertigation after 7-8 pickings for longevity,

Also avoid high Foliar disease prone area