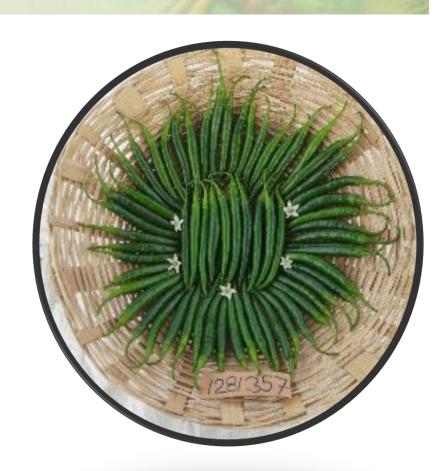

### USPs

- Mid Early hybrid
- ➢ Good yielder
- > DG, high Tuffness with high Pungency
- ➤ Length around 11-13 cm with Dia of 1-1.1 cm
- Moderately tolerance to LCV
- Moderate cold set
- Sowing window— June -July
- Targeted Geography- EUP & CUP for WS
- Targeted Segment- DG med thick- NS 1701/NS 3572
- Advisory— 1<sup>st</sup> picking yield is low.