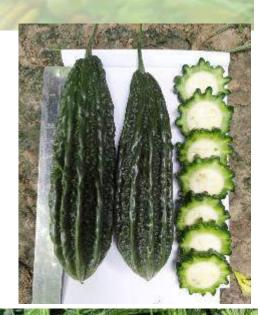

#### **USPs**

- > Early with High yield potential
- ➤ Early Bulker
- > Attractive DG, straight fruits with good uniformity,
- Sharp spines with flexibility
- Moderate tolerance to Virus and foliar disease

Sowing window: Oct-Nov and Feb-March

**Targeted Geography-** UP

**Targeted segment/Check**: Aakash, Aryan/Med long hybrids

**Advisory**: Avoid long transportation area's