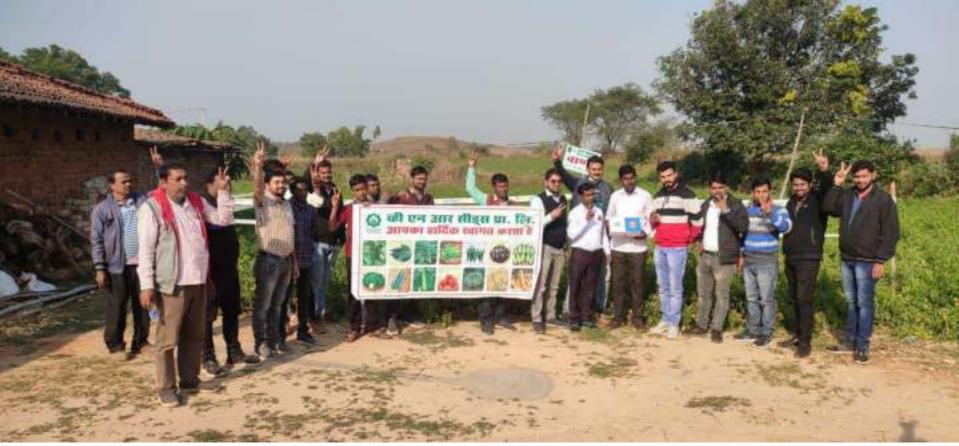

## Tomato Vaani promotional activity

- Join tomato Vani Promotional activity
- Location-Pathalgaw, Jashpur, C.G.
- Date-24/12/2021
- 25 Distributor and retailers and Mr. Sanjay singh sir(RM-CG),Mr. Sandeep sriwas sir(TM-Ambikapur),Mr. Shisir mal(TM-Bilaspur)and team
- Visited in Vaani commercial field in multiple location pathalgaw area

### Vaani Commercial field visit

18