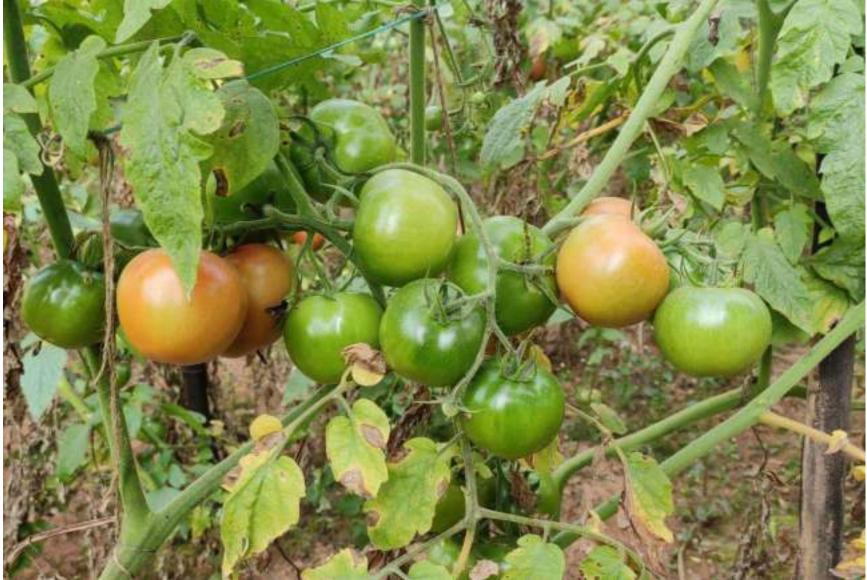

nd colour, fruit toughness and suguest this hybrid check agans malini and Dark mottle green colour hybrid market







## Tomato Vaani promotional activity

- Join tomato Vani Promotional activity
- Location-Pathalgaw, Jashpur, C.G.
- Date-24/12/2021
- 25 Distributor and retailers and Mr. Sanjay singh sir(RM-CG),Mr. Sandeep sriwas sir(TM-Ambikapur),Mr. Shisir mal(TM-Bilaspur)and team
- Visited in Vaani commercial field in multiple location pathalgaw area





### Vaani

- Vaani-
- Semi-determinate type plant
- Fruit weight-90-110gm
- Early hybrid
- High fruit bearing capacity
- Good heat set
- Flat round type fruit
- Good firmness
- First harvest is 60-65 days
- Distributors, retailers and farmer satisfied this hybrid there performance in this location







### Vaani Bunch fruit Photo





### Vaani Commercial field visit





18