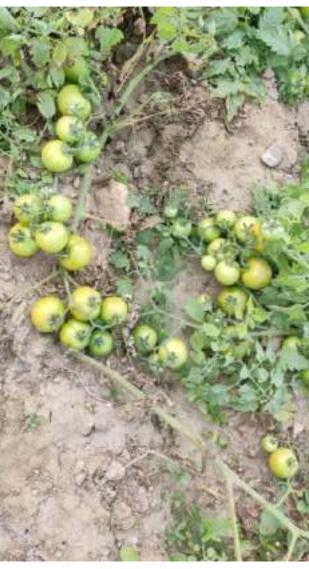

### Vaani

- Vaani-
- Semi-determinate type plant
- Fruit weight-90-110gm
- Early hybrid
- High fruit bearing capacity
- Good heat set
- Flat round type fruit
- Good firmness
- First harvest is 60-65 days
- Distributors, retailers and farmer satisfied this hybrid there performance in this location

### Vaani Bunch fruit Photo