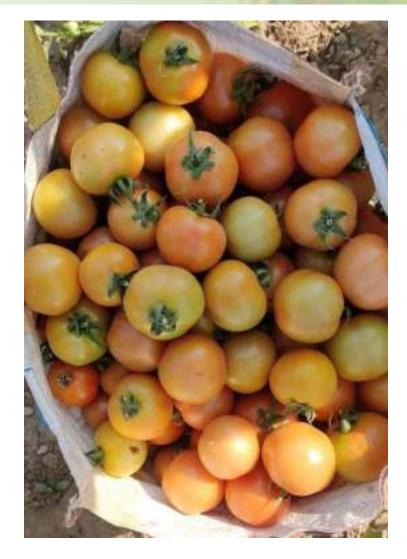

### Vaani

- Vaani-
- Semi-determinate type plant
- Fruit weight-90-110gm
- Early hybrid
- High fruit bearing capacity
- Good heat set
- Flat round type fruit
- Good firmness
- First harvest is 60-65 days
- Distributors, retailers and farmer satisfied this hybrid there performance in this location