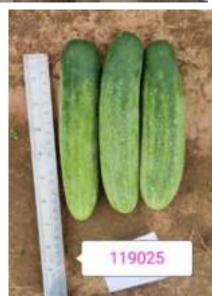

### PROMOTIONAL ACTIVITY WITH SALES TEAM LOCATION-PATHALGAW(C.G.)

Arvind Kumar HQ-Ambikapur Mob- 8305336471

- Cucumber Ct(30-36) and OFD 119025,119121,1190 52 visit with sales team Mr.sandeep Sriwas, TM ambikapur and visit Distributor and traders counter with fruit sample test
- Date of visit-13/09/2021

- Cucumber CT(30-36)Selection is CT-33&35
- CT-33-Fruit uniformity is high
- Male female ratio is good
- Dark mottel green colour
- Medium foliar disease tolerance
- Vine vigour is high
- Crop longevity is good
- CT-35-Fruit uniformity is high
- Mottel green colour
- Fruit quality is good check against Chitra(Hyveg)
- Medium foliar disease tolerance
- Good crop longevity

# Cucumber OFD 119025 market openion

Distributor Positive **Response in OFD** 119025 For attrcative colour,tast and fruit uniformity, shape, size and colour, fruit toughness and suguest this hybrid check agans malini and Dark mottle green colour hybrid market