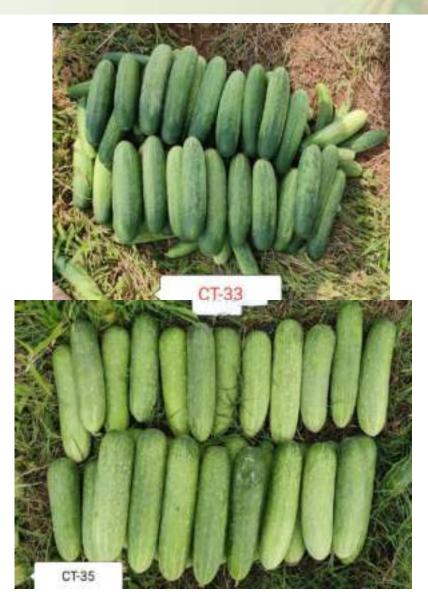

- Cucumber CT(30-36)Selection is CT-33&35
- CT-33-Fruit uniformity is high
- Male female ratio is good
- Dark mottel green colour
- Medium foliar disease tolerance
- Vine vigour is high
- Crop longevity is good
- CT-35-Fruit uniformity is high
- Mottel green colour
- Fruit quality is good check against Chitra(Hyveg)
- Medium foliar disease tolerance
- Good crop longevity

#### Cucumber CT(30-36) Ws-21 sales team selection