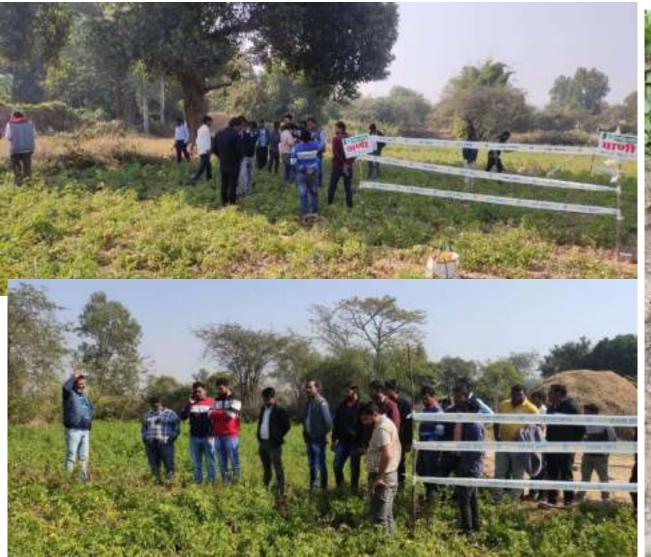

## Tomato Vaani promotional activity

- Join tomato Vani Promotional activity
- Location-Pathalgaw, Jashpur, C.G.
- Date-24/12/2021
- 25 Distributor and retailers and Mr. Sanjay singh sir(RM-CG),Mr. Sandeep sriwas sir(TM-Ambikapur),Mr. Shisir mal(TM-Bilaspur)and team
- Visited in Vaani commercial field in multiple location pathalgaw area

### Vaani Commercial field visit

18