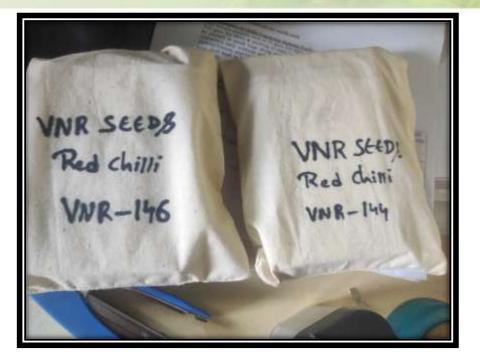

## Suggested some pictures of Vnr-144, Vbh-11, Brinjal-121070 for promotional purpose