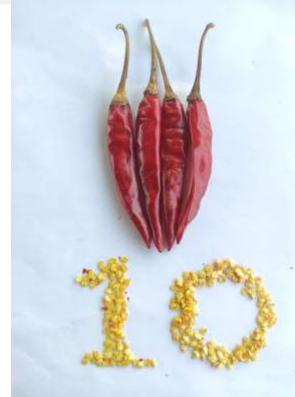

|
| Chilli       | 1                    | 1                   | -                 | 2               | 2              | ongoing           | 12             | 10            | ongoing                     | 10              | 10             |
| Watermelon   | -                    | _                   | -                 | -               | -              | _                 | -              | _             | -                           | -               | -              |
| Sweet corn   | -                    | -                   | -                 | 2               | -              | _                 | -              | -             | -                           | -               | -              |

## Suggested some pictures of Vnr-144, Vbh-11, Brinjal-121070 for promotional purpose









## Suggested some pictures of Vnr-144, Vbh-11, Brinjal-121070 for promotional purpose











# promotional activities









### Sending required &new checks to R&D











# Solving quires related to chemicals & diseases, through messages & phone call.

| 6:05 AM   0.0KB/s 🛱 🧧 📑 👘 🗂 📾 🗇 28%                                                                                             |
|---------------------------------------------------------------------------------------------------------------------------------|
| 🗧 🦥 Sunil Patil Sir Breede 🖿 📞 🗄                                                                                                |
| At khammam Market sir vbh-T1<br>10:20.em 40                                                                                     |
| As