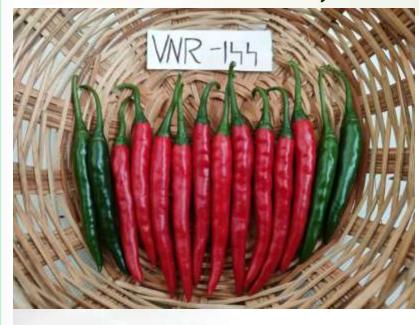

## Suggested some pictures of Vnr-144, Vbh-11, Brinjal-121070 for promotional purpose