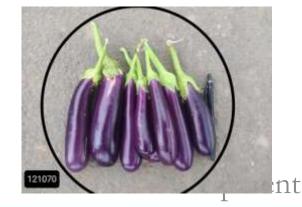

## Suggested some pictures of Vnr-144, Vbh-11, Brinjal-121070 for promotional purpose