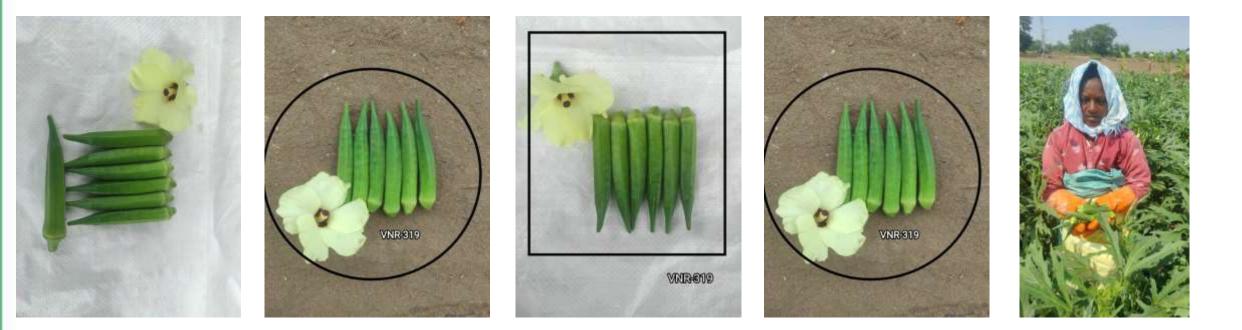

| 2              | ongoing           | 12             | 10            | ongoing                     | 10              | 10             |
| Watermelon   | -                    | _                   | -                 | -               | -              | _                 | -              | _             | -                           | -               | -              |
| Sweet corn   | -                    | -                   | -                 | 2               | -              | _                 | -              | -             | -                           | -               | -              |

## Suggested some pictures of Vnr-144, Vbh-11, Brinjal-121070 for promotional purpose









## Suggested some pictures of Vnr-144, Vbh-11, Brinjal-121070 for promotional purpose











# promotional activities









### Sending required &new checks to R&D











# Solving quires related to chemicals & diseases, through messages & phone call.

| 6:05 AM   0.0KB/s 🛱 🧧 📑 👘 🗂 📾 🗇 28%                                                                                             |
|---------------------------------------------------------------------------------------------------------------------------------|
| 🗧 🦥 Sunil Patil Sir Breede 🖿 📞 🗄                                                                                                |
| At khammam Market sir vbh-T1<br>10:20.em 40                                                                                     |
| Asked to send plot view photo T0.66 am