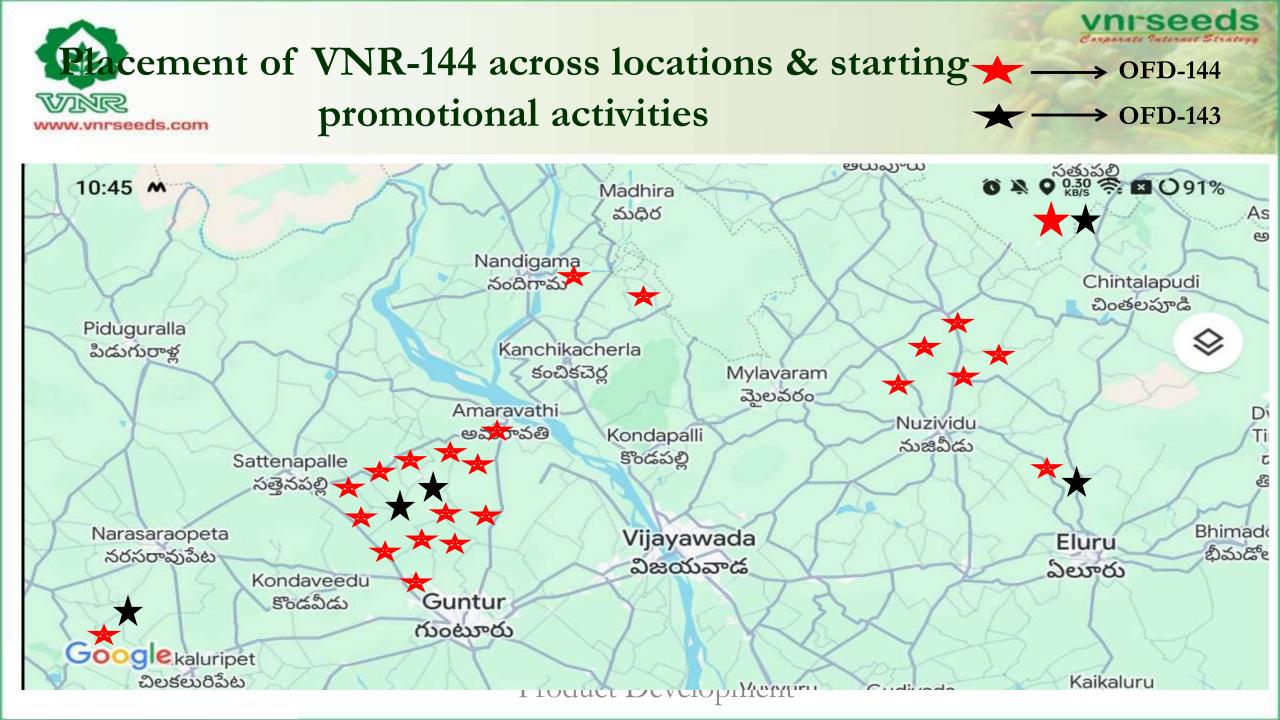

| 2              | ongoing           | 12             | 10            | ongoing                     | 10              | 10             |
| Watermelon   | -                    | _                   | -                 | -               | -              | _                 | -              | _             | -                           | -               | -              |
| Sweet corn   | -                    | -                   | -                 | 2               | -              | _                 | -              | -             | -                           | -               | -              |

## Suggested some pictures of Vnr-144, Vbh-11, Brinjal-121070 for promotional purpose









## Suggested some pictures of Vnr-144, Vbh-11, Brinjal-121070 for promotional purpose











# promotional activities









### Sending required &new checks to R&D











# Solving quires related to chemicals & diseases, through messages & phone call.

| 6:05 AM   0.0KB/s 🛱 🧧 📑 👘 🗂 📾 🗇 28%                                                                                             |
|---------------------------------------------------------------------------------------------------------------------------------|
| 🗧 🦥 Sunil Patil Sir Breede 🖿 📞 🗄                                                                                                |
| At khammam Market sir vbh-T1<br>10:20.em 40                                                                                     |
| Asked to send plot view photo T0.66 am