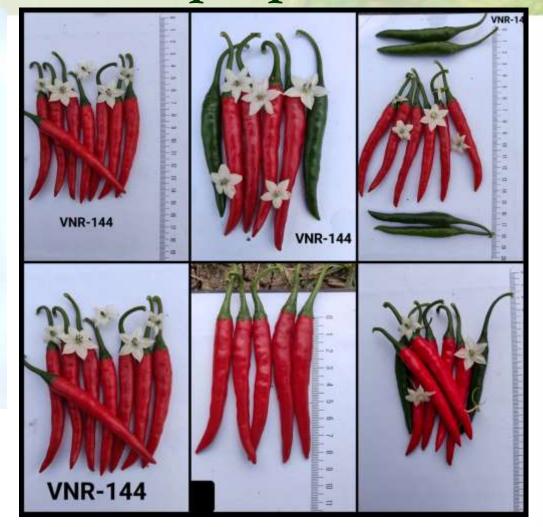

## Suggested some pictures of Vnr-144, Vbh-11, Brinjal-121070 for promotional purpose