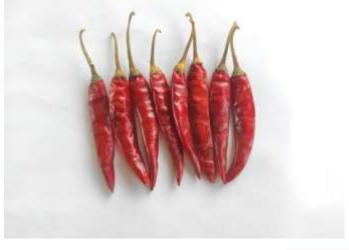

|
| Chilli       | 1                    | 1                   | -                 | 2               | 2              | ongoing           | 12             | 10            | ongoing                     | 10              | 10             |
| Watermelon   | -                    | _                   | -                 | -               | -              | _                 | -              | _             | -                           | -               | -              |
| Sweet corn   | -                    | -                   | -                 | 2               | -              | _                 | -              | -             | -                           | -               | -              |

## Suggested some pictures of Vnr-144, Vbh-11, Brinjal-121070 for promotional purpose









## Suggested some pictures of Vnr-144, Vbh-11, Brinjal-121070 for promotional purpose











# promotional activities









### Sending required &new checks to R&D











# Solving quires related to chemicals & diseases, through messages & phone call.

| 6:05 AM   0.0KB/s 🛱 🧧 📑 👘 🗂 📾 🗇 28%                                                                                             |
|---------------------------------------------------------------------------------------------------------------------------------|
| 🗧 🦥 Sunil Patil Sir Breede 🖿 📞 🗄                                                                                                |
| At khammam Market sir vbh-T1<br>10:20.em 40                                                                                     |
|