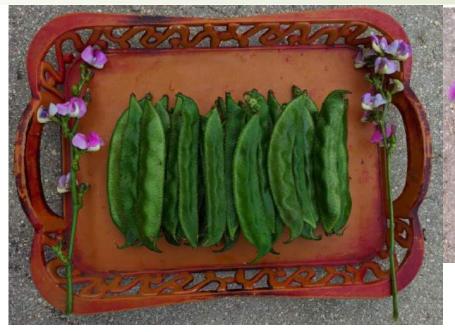

| -               | -              |
| Chilli       | -                    | -                   | -                 | -               | -              | -                   | 5              | 5             | In nursery        | 5               | 3              |
| Watermelon   |                      |                     |                   |                 |                |                     | 1              | 1             | Fruit<br>maturing |                 |                |
| Cauliflower  |                      |                     |                   | 3               | 3              | Vegetative<br>stage |                |               |                   |                 |                |

# Suggested some pictures of vbh-11 and smv-53 for promotional purpose







## Successfully conducted crop tour on







# www.vnrseeds.com arket visit and collection of new op seeds of different crops.









Product Development



### Promoting Our vbh-11 Hybrid in Ananthapur location.

www.vnrseeds.com



Visiting okra farmers in ananthapur location and giving crop Knowlwdge and promoting our vbh-11 usps and strengths