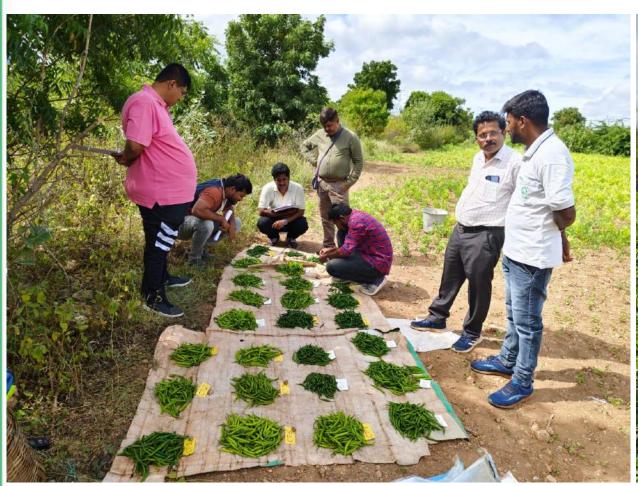

Chilli       | -                    | -                   | -                 | -               | -              | -                   | 5              | 5             | In nursery        | 5               | 3              |
| Watermelon   |                      |                     |                   |                 |                |                     | 1              | 1             | Fruit<br>maturing |                 |                |
| Cauliflower  |                      |                     |                   | 3               | 3              | Vegetative<br>stage |                |               |                   |                 |                |

# Suggested some pictures of vbh-11 and smv-53 for promotional purpose







## Successfully conducted crop tour on







# www.vnrseeds.com arket visit and collection of new op seeds of different crops.









Product Development



### Promoting Our vbh-11 Hybrid in Ananthapur location.

www.vnrseeds.com



Visiting okra farmers in ananthapur location and giving crop Knowlwdge and promoting our vbh-11 usps and strengths