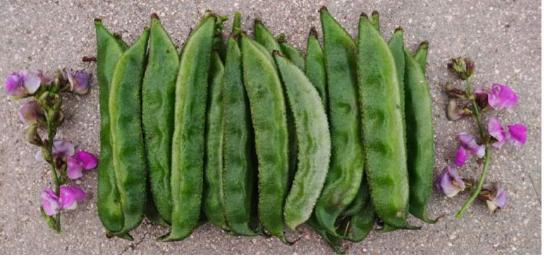

| -               | -              |
| Chilli       | -                    | -                   | -                 | -               | -              | -                   | 5              | 5             | In nursery        | 5               | 3              |
| Watermelon   |                      |                     |                   |                 |                |                     | 1              | 1             | Fruit<br>maturing |                 |                |
| Cauliflower  |                      |                     |                   | 3               | 3              | Vegetative<br>stage |                |               |                   |                 |                |

# Suggested some pictures of vbh-11 and smv-53 for promotional purpose







## Successfully conducted crop tour on







# www.vnrseeds.com arket visit and collection of new op seeds of different crops.









Product Development



### Promoting Our vbh-11 Hybrid in Ananthapur location.

www.vnrseeds.com



Visiting okra farmers in ananthapur location and giving crop Knowlwdge and promoting our vbh-11 usps and strengths