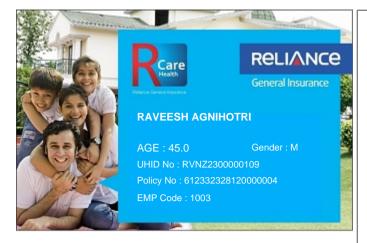

## Toll Free Customer Helpline No. : 74004 22200 (toll free)/(022)4890 3009

## Please quote your UHID No. for assistance

- This card is invalid if the policy is cancelled.
- Immediate intimation to RCare Health is a must in case of hospitalization.
- To avail cashless facility at the Network Hospitals, please produce your Health Card & Photo ID proof at the Helpdesk.
- Updated list of Network Hospitals available on www.reliancegeneral.co.in

## RCare Health: In-House Claim Servicing unit

Reliance General Insurance No,- 1-89/3/B/40 to 42/KS/301,

4-1-327 to 333, Sagar Plaza, Abids Road, Hyderabad - 500001

24 Hours Toll Free Fax No.: 74004 22200 (toll free)/(022)4890 3009

Email: rgicl.rcarehealth@relianceada.com

Pls refer claims FAQ& updatedhospital list in our website