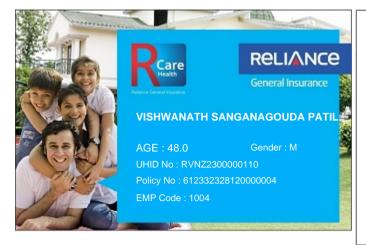

## Please quote your UHID No. for assistance

- This card is invalid if the policy is cancelled.
- Immediate intimation to RCare Health is a must in case of hospitalization.
- To avail cashless facility at the Network Hospitals, please produce your Health Card & Photo ID proof at the Helpdesk.
- Updated list of Network Hospitals available on www.reliancegeneral.co.in