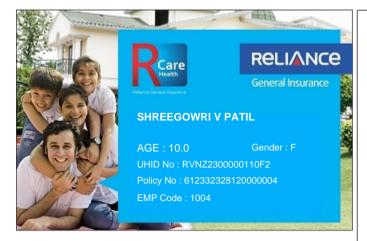

## Toll Free Customer Helpline No. : 74004 22200 (toll free)/(022)4890 3009

## Please quote your UHID No. for assistance

- This card is invalid if the policy is cancelled.
- Immediate intimation to RCare Health is a must in case of hospitalization.
- To avail cashless facility at the Network Hospitals, please produce your Health Card & Photo ID proof at the Helpdesk.
- Updated list of Network Hospitals available on www.reliancegeneral.co.in

## RCare Health: In-House Claim Servicing unit

Reliance General Insurance No,- 1-89/3/B/40 to 42/KS/301,

4-1-327 to 333, Sagar Plaza, Abids Road, Hyderabad - 500001

24 Hours Toll Free Fax No.: 74004 22200 (toll free)/(022)4890 3009

Email: rgicl.rcarehealth@relianceada.com

Pls refer claims FAQ& updatedhospital list in our website