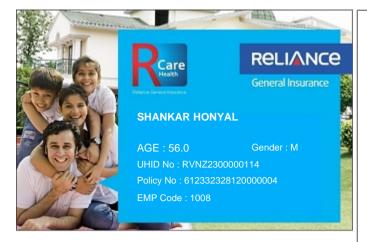

## Toll Free Customer Helpline No. : 74004 22200 (toll free)/(022)4890 3009

## Please quote your UHID No. for assistance

- This card is invalid if the policy is cancelled.
- Immediate intimation to RCare Health is a must in case of hospitalization.
- To avail cashless facility at the Network Hospitals, please produce your Health Card & Photo ID proof at the Helpdesk.
- Updated list of Network Hospitals available on www.reliancegeneral.co.in

## RCare Health: In-House Claim Servicing unit

Reliance General Insurance No,- 1-89/3/B/40 to 42/KS/301,

4-1-327 to 333, Sagar Plaza, Abids Road, Hyderabad - 500001

24 Hours Toll Free Fax No.: 74004 22200 (toll free)/(022)4890 3009

Email: rgicl.rcarehealth@relianceada.com

Pls refer claims FAQ& updatedhospital list in our website