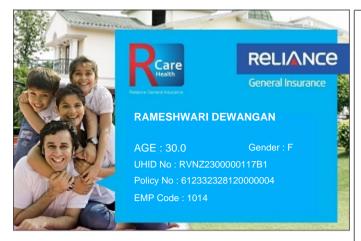

## Toll Free Customer Helpline No. : 74004 22200 (toll free)/(022)4890 3009

## Please quote your UHID No. for assistance

- This card is invalid if the policy is cancelled.
- Immediate intimation to RCare Health is a must in case of hospitalization.
- To avail cashless facility at the Network Hospitals, please produce your Health Card & Photo ID proof at the Helpdesk.
- Updated list of Network Hospitals available on www.reliancegeneral.co.in

## RCare Health: In-House Claim Servicing unit

Reliance General Insurance No,- 1-89/3/B/40 to 42/KS/301,

4-1-327 to 333, Sagar Plaza, Abids Road, Hyderabad - 500001

24 Hours Toll Free Fax No.: 74004 22200 (toll free)/(022)4890 3009

Email: rgicl.rcarehealth@relianceada.com

Pls refer claims FAQ& updatedhospital list in our website