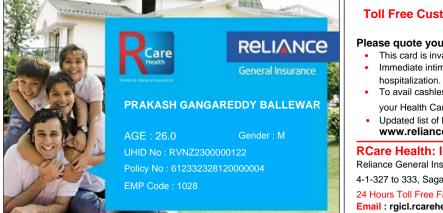

## Toll Free Customer Helpline No. : 74004 22200 (toll free)/(022)4890 3009

## Please quote your UHID No. for assistance

- This card is invalid if the policy is cancelled.Immediate intimation to RCare Health is a must in case of
- To avail cashless facility at the Network Hospitals, please produce your Health Card & Photo ID proof at the Helpdesk.
  - Updated list of Network Hospitals available on www.reliancegeneral.co.in

## RCare Health: In-House Claim Servicing unit

Reliance General Insurance No,- 1-89/3/B/40 to 42/KS/301, 4-1-327 to 333, Sagar Plaza, Abids Road, Hyderabad - 500001 24 Hours Toll Free Fax No. : 74004 22200 (toll free)/(022)4890 3009 Email : rgicl.rcarehealth@relianceada.com Pls refer claims FAQ& updatedhospital list in our website