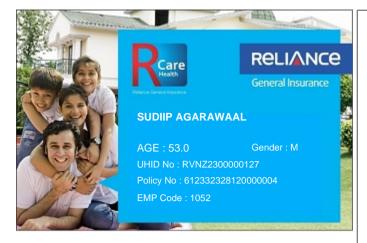

## Please quote your UHID No. for assistance

- This card is invalid if the policy is cancelled.
- Immediate intimation to RCare Health is a must in case of hospitalization.
- To avail cashless facility at the Network Hospitals, please produce your Health Card & Photo ID proof at the Helpdesk.
- Updated list of Network Hospitals available on www.reliancegeneral.co.in