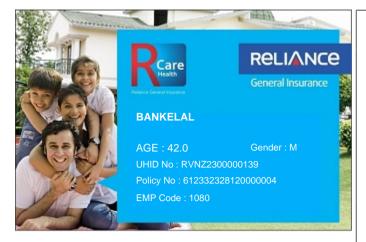

## Please quote your UHID No. for assistance

- This card is invalid if the policy is cancelled.
- Immediate intimation to RCare Health is a must in case of hospitalization.
- To avail cashless facility at the Network Hospitals, please produce your Health Card & Photo ID proof at the Helpdesk.
- Updated list of Network Hospitals available on www.reliancegeneral.co.in