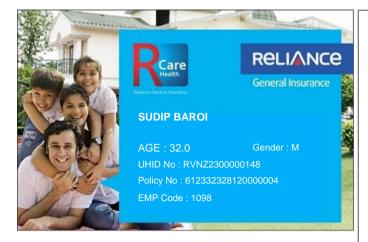

## Please quote your UHID No. for assistance

- This card is invalid if the policy is cancelled.
- Immediate intimation to RCare Health is a must in case of hospitalization.
- To avail cashless facility at the Network Hospitals, please produce your Health Card & Photo ID proof at the Helpdesk.
- Updated list of Network Hospitals available on www.reliancegeneral.co.in