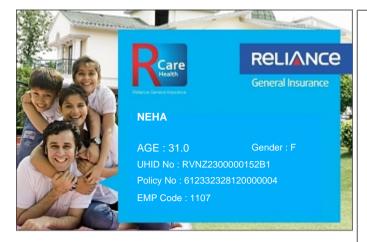

## Toll Free Customer Helpline No. : 74004 22200 (toll free)/(022)4890 3009

## Please quote your UHID No. for assistance

- This card is invalid if the policy is cancelled.
- Immediate intimation to RCare Health is a must in case of hospitalization.
- To avail cashless facility at the Network Hospitals, please produce your Health Card & Photo ID proof at the Helpdesk.
- Updated list of Network Hospitals available on www.reliancegeneral.co.in

## RCare Health: In-House Claim Servicing unit

Reliance General Insurance No,- 1-89/3/B/40 to 42/KS/301,

4-1-327 to 333, Sagar Plaza, Abids Road, Hyderabad - 500001

24 Hours Toll Free Fax No.: 74004 22200 (toll free)/(022)4890 3009

Email: rgicl.rcarehealth@relianceada.com

Pls refer claims FAQ& updatedhospital list in our website