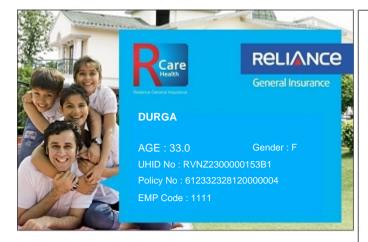

## Please quote your UHID No. for assistance

- This card is invalid if the policy is cancelled.
- Immediate intimation to RCare Health is a must in case of hospitalization.
- To avail cashless facility at the Network Hospitals, please produce your Health Card & Photo ID proof at the Helpdesk.
- Updated list of Network Hospitals available on www.reliancegeneral.co.in