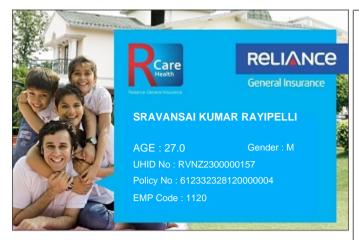

## Toll Free Customer Helpline No. : 74004 22200 (toll free)/(022)4890 3009

## Please quote your UHID No. for assistance

- This card is invalid if the policy is cancelled.
- Immediate intimation to RCare Health is a must in case of hospitalization.
- To avail cashless facility at the Network Hospitals, please produce your Health Card & Photo ID proof at the Helpdesk.
- Updated list of Network Hospitals available on www.reliancegeneral.co.in

## RCare Health: In-House Claim Servicing unit

Reliance General Insurance No,- 1-89/3/B/40 to 42/KS/301,

4-1-327 to 333, Sagar Plaza, Abids Road, Hyderabad - 500001

24 Hours Toll Free Fax No.: 74004 22200 (toll free)/(022)4890 3009

Email: rgicl.rcarehealth@relianceada.com

Pls refer claims FAQ& updatedhospital list in our website