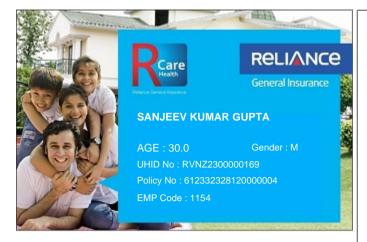

## Toll Free Customer Helpline No. : 74004 22200 (toll free)/(022)4890 3009

## Please quote your UHID No. for assistance

- This card is invalid if the policy is cancelled.
- Immediate intimation to RCare Health is a must in case of hospitalization.
- To avail cashless facility at the Network Hospitals, please produce your Health Card & Photo ID proof at the Helpdesk.
- Updated list of Network Hospitals available on www.reliancegeneral.co.in

## RCare Health: In-House Claim Servicing unit

Reliance General Insurance No,- 1-89/3/B/40 to 42/KS/301,

4-1-327 to 333, Sagar Plaza, Abids Road, Hyderabad - 500001

24 Hours Toll Free Fax No.: 74004 22200 (toll free)/(022)4890 3009

Email: rgicl.rcarehealth@relianceada.com

Pls refer claims FAQ& updatedhospital list in our website