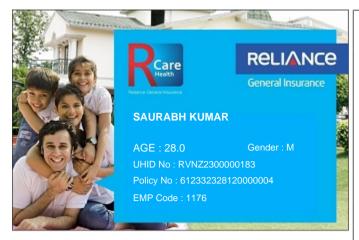

## Please quote your UHID No. for assistance

- This card is invalid if the policy is cancelled.
- Immediate intimation to RCare Health is a must in case of hospitalization.
- To avail cashless facility at the Network Hospitals, please produce your Health Card & Photo ID proof at the Helpdesk.
- Updated list of Network Hospitals available on www.reliancegeneral.co.in