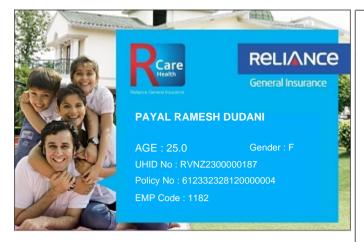

## RCare Health: In-House Claim Servicing unit

Reliance General Insurance No,- 1-89/3/B/40 to 42/KS/301,

4-1-327 to 333, Sagar Plaza, Abids Road, Hyderabad - 500001

24 Hours Toll Free Fax No.: 74004 22200 (toll free)/(022)4890 3009

Email: rgicl.rcarehealth@relianceada.com

Pls refer claims FAQ& updatedhospital list in our website