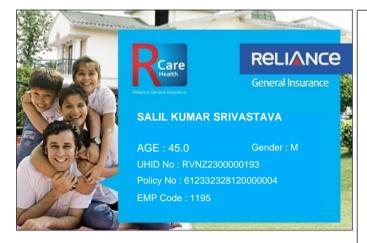

## Please quote your UHID No. for assistance

- This card is invalid if the policy is cancelled.
- Immediate intimation to RCare Health is a must in case of hospitalization.
- To avail cashless facility at the Network Hospitals, please produce your Health Card & Photo ID proof at the Helpdesk.
- Updated list of Network Hospitals available on www.reliancegeneral.co.in