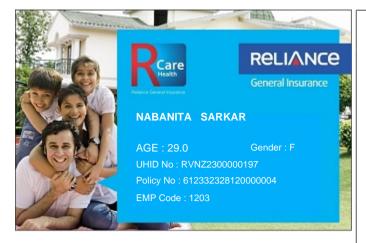

## RCare Health: In-House Claim Servicing unit

Reliance General Insurance No,- 1-89/3/B/40 to 42/KS/301,

4-1-327 to 333, Sagar Plaza, Abids Road, Hyderabad - 500001

24 Hours Toll Free Fax No.: 74004 22200 (toll free)/(022)4890 3009

Email: rgicl.rcarehealth@relianceada.com

Pls refer claims FAQ& updatedhospital list in our website