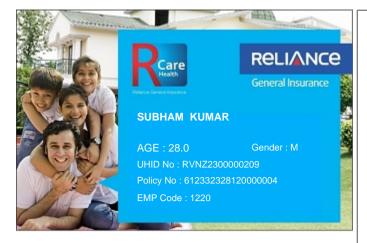

## Please quote your UHID No. for assistance

- This card is invalid if the policy is cancelled.
- Immediate intimation to RCare Health is a must in case of hospitalization.
- To avail cashless facility at the Network Hospitals, please produce your Health Card & Photo ID proof at the Helpdesk.
- Updated list of Network Hospitals available on www.reliancegeneral.co.in