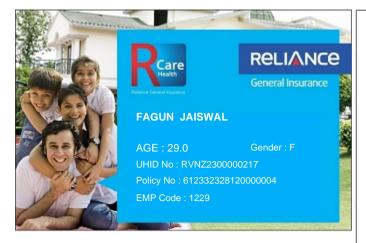

## Please quote your UHID No. for assistance

- This card is invalid if the policy is cancelled.
- Immediate intimation to RCare Health is a must in case of hospitalization.
- To avail cashless facility at the Network Hospitals, please produce your Health Card & Photo ID proof at the Helpdesk.
- Updated list of Network Hospitals available on www.reliancegeneral.co.in