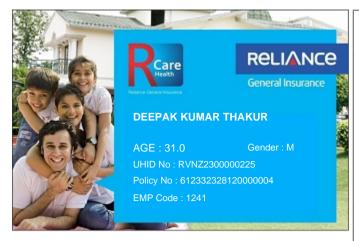

## Toll Free Customer Helpline No. : 74004 22200 (toll free)/(022)4890 3009

## Please quote your UHID No. for assistance

- This card is invalid if the policy is cancelled.
- Immediate intimation to RCare Health is a must in case of hospitalization.
- To avail cashless facility at the Network Hospitals, please produce your Health Card & Photo ID proof at the Helpdesk.
- Updated list of Network Hospitals available on www.reliancegeneral.co.in

## RCare Health: In-House Claim Servicing unit

Reliance General Insurance No,- 1-89/3/B/40 to 42/KS/301,

4-1-327 to 333, Sagar Plaza, Abids Road, Hyderabad - 500001

24 Hours Toll Free Fax No.: 74004 22200 (toll free)/(022)4890 3009

Email: rgicl.rcarehealth@relianceada.com

Pls refer claims FAQ& updatedhospital list in our website