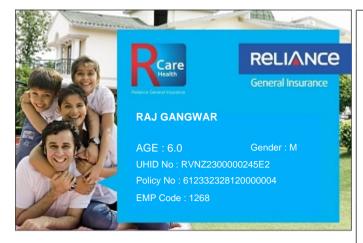

## Please quote your UHID No. for assistance

- This card is invalid if the policy is cancelled.
- Immediate intimation to RCare Health is a must in case of hospitalization.
- To avail cashless facility at the Network Hospitals, please produce your Health Card & Photo ID proof at the Helpdesk.
- Updated list of Network Hospitals available on www.reliancegeneral.co.in