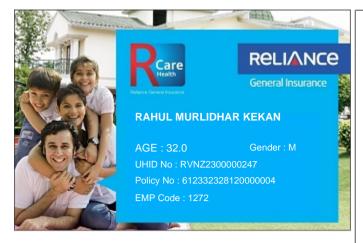

## Please quote your UHID No. for assistance

- This card is invalid if the policy is cancelled.
- Immediate intimation to RCare Health is a must in case of hospitalization.
- To avail cashless facility at the Network Hospitals, please produce your Health Card & Photo ID proof at the Helpdesk.
- Updated list of Network Hospitals available on www.reliancegeneral.co.in