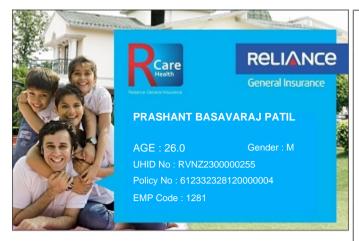

## RCare Health: In-House Claim Servicing unit

Reliance General Insurance No,- 1-89/3/B/40 to 42/KS/301,

4-1-327 to 333, Sagar Plaza, Abids Road, Hyderabad - 500001

24 Hours Toll Free Fax No.: 74004 22200 (toll free)/(022)4890 3009

Email: rgicl.rcarehealth@relianceada.com

Pls refer claims FAQ& updatedhospital list in our website