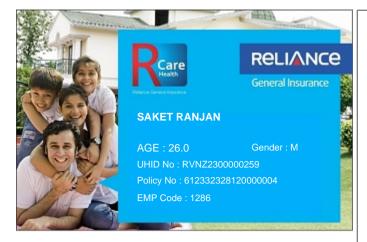

## Toll Free Customer Helpline No. : 74004 22200 (toll free)/(022)4890 3009

## Please quote your UHID No. for assistance

- This card is invalid if the policy is cancelled.
- Immediate intimation to RCare Health is a must in case of hospitalization.
- To avail cashless facility at the Network Hospitals, please produce your Health Card & Photo ID proof at the Helpdesk.
- Updated list of Network Hospitals available on www.reliancegeneral.co.in

## RCare Health: In-House Claim Servicing unit

Reliance General Insurance No,- 1-89/3/B/40 to 42/KS/301,

4-1-327 to 333, Sagar Plaza, Abids Road, Hyderabad - 500001

24 Hours Toll Free Fax No.: 74004 22200 (toll free)/(022)4890 3009

Email: rgicl.rcarehealth@relianceada.com

Pls refer claims FAQ& updatedhospital list in our website