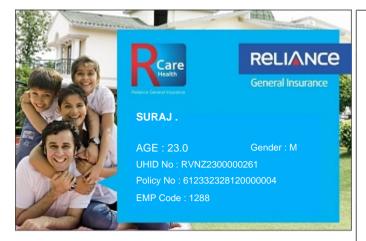

## Please quote your UHID No. for assistance

- This card is invalid if the policy is cancelled.
- Immediate intimation to RCare Health is a must in case of hospitalization.
- To avail cashless facility at the Network Hospitals, please produce your Health Card & Photo ID proof at the Helpdesk.
- Updated list of Network Hospitals available on www.reliancegeneral.co.in