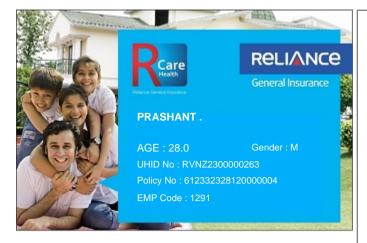

## Toll Free Customer Helpline No. : 74004 22200 (toll free)/(022)4890 3009

## Please quote your UHID No. for assistance

- This card is invalid if the policy is cancelled.
- Immediate intimation to RCare Health is a must in case of hospitalization.
- To avail cashless facility at the Network Hospitals, please produce your Health Card & Photo ID proof at the Helpdesk.
- Updated list of Network Hospitals available on www.reliancegeneral.co.in

## RCare Health: In-House Claim Servicing unit

Reliance General Insurance No,- 1-89/3/B/40 to 42/KS/301,

4-1-327 to 333, Sagar Plaza, Abids Road, Hyderabad - 500001

24 Hours Toll Free Fax No.: 74004 22200 (toll free)/(022)4890 3009

Email: rgicl.rcarehealth@relianceada.com

Pls refer claims FAQ& updatedhospital list in our website