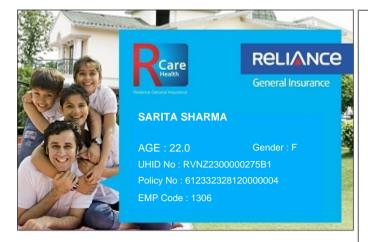

## Please quote your UHID No. for assistance

- This card is invalid if the policy is cancelled.
- Immediate intimation to RCare Health is a must in case of hospitalization.
- To avail cashless facility at the Network Hospitals, please produce your Health Card & Photo ID proof at the Helpdesk.
- Updated list of Network Hospitals available on www.reliancegeneral.co.in