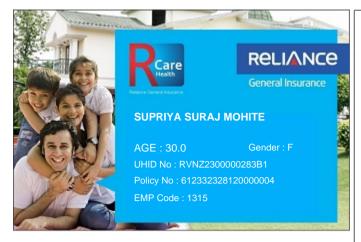

## Toll Free Customer Helpline No. : 74004 22200 (toll free)/(022)4890 3009

## Please quote your UHID No. for assistance

- This card is invalid if the policy is cancelled.
- Immediate intimation to RCare Health is a must in case of hospitalization.
- To avail cashless facility at the Network Hospitals, please produce your Health Card & Photo ID proof at the Helpdesk.
- Updated list of Network Hospitals available on www.reliancegeneral.co.in

## RCare Health: In-House Claim Servicing unit

Reliance General Insurance No,- 1-89/3/B/40 to 42/KS/301,

4-1-327 to 333, Sagar Plaza, Abids Road, Hyderabad - 500001

24 Hours Toll Free Fax No.: 74004 22200 (toll free)/(022)4890 3009

Email: rgicl.rcarehealth@relianceada.com

Pls refer claims FAQ& updatedhospital list in our website