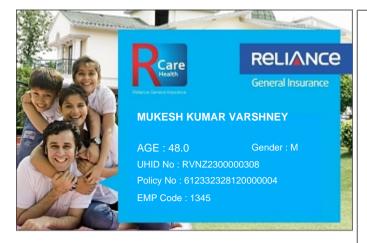

## Please quote your UHID No. for assistance

- This card is invalid if the policy is cancelled.
- Immediate intimation to RCare Health is a must in case of hospitalization.
- To avail cashless facility at the Network Hospitals, please produce your Health Card & Photo ID proof at the Helpdesk.
- Updated list of Network Hospitals available on www.reliancegeneral.co.in