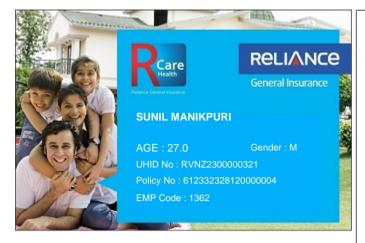

## Please quote your UHID No. for assistance

- This card is invalid if the policy is cancelled.
- Immediate intimation to RCare Health is a must in case of hospitalization.
- To avail cashless facility at the Network Hospitals, please produce your Health Card & Photo ID proof at the Helpdesk.
- Updated list of Network Hospitals available on www.reliancegeneral.co.in