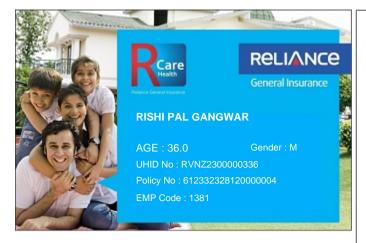

## Please quote your UHID No. for assistance

- This card is invalid if the policy is cancelled.
- Immediate intimation to RCare Health is a must in case of hospitalization.
- To avail cashless facility at the Network Hospitals, please produce your Health Card & Photo ID proof at the Helpdesk.
- Updated list of Network Hospitals available on www.reliancegeneral.co.in