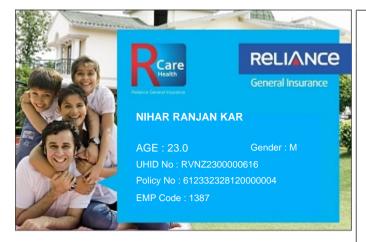

## Toll Free Customer Helpline No. : 74004 22200 (toll free)/(022)4890 3009

## Please quote your UHID No. for assistance

- This card is invalid if the policy is cancelled.
- Immediate intimation to RCare Health is a must in case of hospitalization.
- To avail cashless facility at the Network Hospitals, please produce your Health Card & Photo ID proof at the Helpdesk.
- Updated list of Network Hospitals available on www.reliancegeneral.co.in

## RCare Health: In-House Claim Servicing unit

Reliance General Insurance No,- 1-89/3/B/40 to 42/KS/301,

4-1-327 to 333, Sagar Plaza, Abids Road, Hyderabad - 500001

24 Hours Toll Free Fax No.: 74004 22200 (toll free)/(022)4890 3009

Email: rgicl.rcarehealth@relianceada.com

Pls refer claims FAQ& updatedhospital list in our website