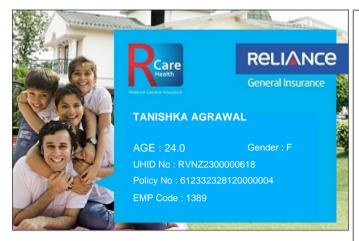

## Toll Free Customer Helpline No. : 74004 22200 (toll free)/(022)4890 3009

## Please quote your UHID No. for assistance

- This card is invalid if the policy is cancelled.
- Immediate intimation to RCare Health is a must in case of hospitalization.
- To avail cashless facility at the Network Hospitals, please produce your Health Card & Photo ID proof at the Helpdesk.
- Updated list of Network Hospitals available on www.reliancegeneral.co.in

## RCare Health: In-House Claim Servicing unit

Reliance General Insurance No,- 1-89/3/B/40 to 42/KS/301,

4-1-327 to 333, Sagar Plaza, Abids Road, Hyderabad - 500001

24 Hours Toll Free Fax No.: 74004 22200 (toll free)/(022)4890 3009

Email: rgicl.rcarehealth@relianceada.com

Pls refer claims FAQ& updatedhospital list in our website