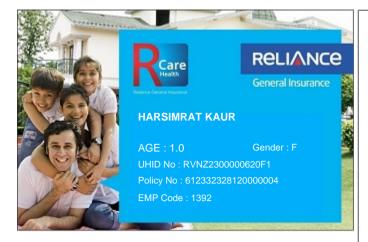

## Please quote your UHID No. for assistance

- This card is invalid if the policy is cancelled.
- Immediate intimation to RCare Health is a must in case of hospitalization.
- To avail cashless facility at the Network Hospitals, please produce your Health Card & Photo ID proof at the Helpdesk.
- Updated list of Network Hospitals available on www.reliancegeneral.co.in