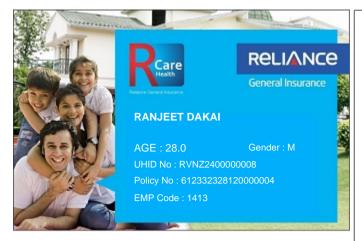

## Please quote your UHID No. for assistance

- This card is invalid if the policy is cancelled.
- Immediate intimation to RCare Health is a must in case of hospitalization.
- To avail cashless facility at the Network Hospitals, please produce your Health Card & Photo ID proof at the Helpdesk.
- Updated list of Network Hospitals available on www.reliancegeneral.co.in