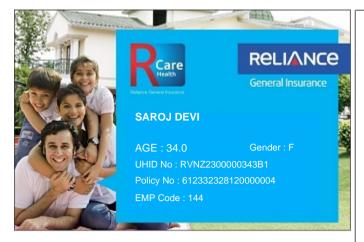

## Toll Free Customer Helpline No. : 74004 22200 (toll free)/(022)4890 3009

## Please quote your UHID No. for assistance

- This card is invalid if the policy is cancelled.
- Immediate intimation to RCare Health is a must in case of hospitalization.
- To avail cashless facility at the Network Hospitals, please produce your Health Card & Photo ID proof at the Helpdesk.
- Updated list of Network Hospitals available on www.reliancegeneral.co.in

## RCare Health: In-House Claim Servicing unit

Reliance General Insurance No,- 1-89/3/B/40 to 42/KS/301,

4-1-327 to 333, Sagar Plaza, Abids Road, Hyderabad - 500001

24 Hours Toll Free Fax No.: 74004 22200 (toll free)/(022)4890 3009

Email: rgicl.rcarehealth@relianceada.com

Pls refer claims FAQ& updatedhospital list in our website