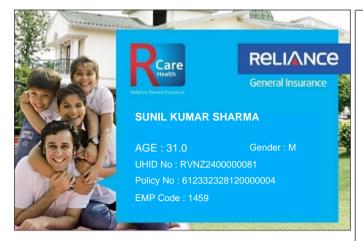

## Please quote your UHID No. for assistance

- This card is invalid if the policy is cancelled.
- Immediate intimation to RCare Health is a must in case of hospitalization.
- To avail cashless facility at the Network Hospitals, please produce your Health Card & Photo ID proof at the Helpdesk.
- Updated list of Network Hospitals available on www.reliancegeneral.co.in