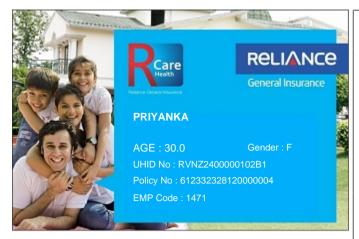

## Please quote your UHID No. for assistance

- This card is invalid if the policy is cancelled.
- Immediate intimation to RCare Health is a must in case of hospitalization.
- To avail cashless facility at the Network Hospitals, please produce your Health Card & Photo ID proof at the Helpdesk.
- Updated list of Network Hospitals available on www.reliancegeneral.co.in