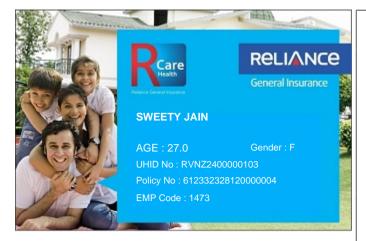

## Please quote your UHID No. for assistance

- This card is invalid if the policy is cancelled.
- Immediate intimation to RCare Health is a must in case of hospitalization.
- To avail cashless facility at the Network Hospitals, please produce your Health Card & Photo ID proof at the Helpdesk.
- Updated list of Network Hospitals available on www.reliancegeneral.co.in