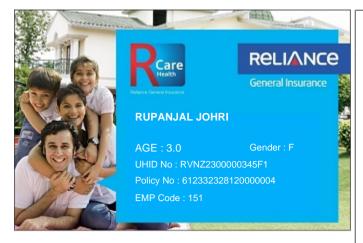

## Toll Free Customer Helpline No. : 74004 22200 (toll free)/(022)4890 3009

## Please quote your UHID No. for assistance

- This card is invalid if the policy is cancelled.
- Immediate intimation to RCare Health is a must in case of hospitalization.
- To avail cashless facility at the Network Hospitals, please produce your Health Card & Photo ID proof at the Helpdesk.
- Updated list of Network Hospitals available on www.reliancegeneral.co.in

## RCare Health: In-House Claim Servicing unit

Reliance General Insurance No,- 1-89/3/B/40 to 42/KS/301,

4-1-327 to 333, Sagar Plaza, Abids Road, Hyderabad - 500001

24 Hours Toll Free Fax No.: 74004 22200 (toll free)/(022)4890 3009

Email: rgicl.rcarehealth@relianceada.com

Pls refer claims FAQ& updatedhospital list in our website