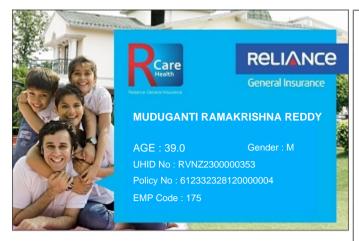

## Toll Free Customer Helpline No. : 74004 22200 (toll free)/(022)4890 3009

## Please quote your UHID No. for assistance

- This card is invalid if the policy is cancelled.
- Immediate intimation to RCare Health is a must in case of hospitalization.
- To avail cashless facility at the Network Hospitals, please produce your Health Card & Photo ID proof at the Helpdesk.
- Updated list of Network Hospitals available on www.reliancegeneral.co.in

## RCare Health: In-House Claim Servicing unit

Reliance General Insurance No,- 1-89/3/B/40 to 42/KS/301,

4-1-327 to 333, Sagar Plaza, Abids Road, Hyderabad - 500001

24 Hours Toll Free Fax No.: 74004 22200 (toll free)/(022)4890 3009

Email: rgicl.rcarehealth@relianceada.com

Pls refer claims FAQ& updatedhospital list in our website