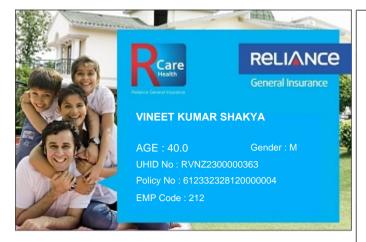

## Please quote your UHID No. for assistance

- This card is invalid if the policy is cancelled.
- Immediate intimation to RCare Health is a must in case of hospitalization.
- To avail cashless facility at the Network Hospitals, please produce your Health Card & Photo ID proof at the Helpdesk.
- Updated list of Network Hospitals available on www.reliancegeneral.co.in