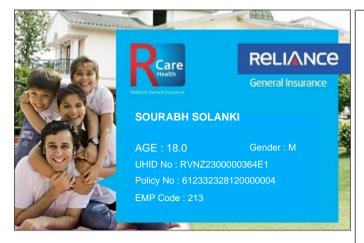

## RCare Health: In-House Claim Servicing unit

Reliance General Insurance No,- 1-89/3/B/40 to 42/KS/301,

4-1-327 to 333, Sagar Plaza, Abids Road, Hyderabad - 500001

24 Hours Toll Free Fax No.: 74004 22200 (toll free)/(022)4890 3009

Email: rgicl.rcarehealth@relianceada.com

Pls refer claims FAQ& updatedhospital list in our website