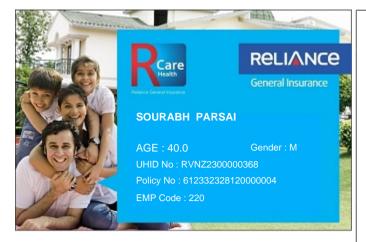

## Please quote your UHID No. for assistance

- This card is invalid if the policy is cancelled.
- Immediate intimation to RCare Health is a must in case of hospitalization.
- To avail cashless facility at the Network Hospitals, please produce your Health Card & Photo ID proof at the Helpdesk.
- Updated list of Network Hospitals available on www.reliancegeneral.co.in