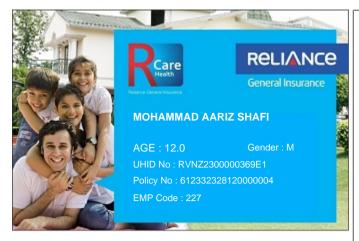

## Toll Free Customer Helpline No. : 74004 22200 (toll free)/(022)4890 3009

## Please quote your UHID No. for assistance

- This card is invalid if the policy is cancelled.
- Immediate intimation to RCare Health is a must in case of hospitalization.
- To avail cashless facility at the Network Hospitals, please produce your Health Card & Photo ID proof at the Helpdesk.
- Updated list of Network Hospitals available on www.reliancegeneral.co.in

## RCare Health: In-House Claim Servicing unit

Reliance General Insurance No,- 1-89/3/B/40 to 42/KS/301,

4-1-327 to 333, Sagar Plaza, Abids Road, Hyderabad - 500001

24 Hours Toll Free Fax No.: 74004 22200 (toll free)/(022)4890 3009

Email: rgicl.rcarehealth@relianceada.com

Pls refer claims FAQ& updatedhospital list in our website